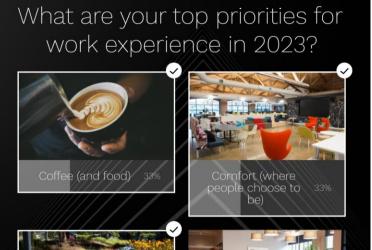

#### **PUBLIC POLLS (SCAN+)**

| CRITERION Benchmarking: What's your top p You can see how people vote. Learn more | riority for 2023? |
|-----------------------------------------------------------------------------------|-------------------|
| Growth & Retention                                                                | 32%               |
| Sustainability                                                                    | 13%               |
| Employee & Customer Experience                                                    | 48%               |
| Right-size Real Estate                                                            | 6%                |
| 31 votes • 2d left • Undo                                                         |                   |