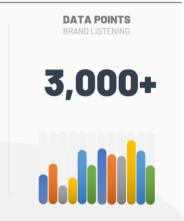

-----------------|---------|
| 100%, fully staffed, all good                                                                                              | 8%      |
| 90%+, doing OK                                                                                                             | 32%     |
| <80%, challenging times •                                                                                                  | 29%     |
| <70%, Struggling to keep up                                                                                                | 31%     |
| 62 votes • Poll closed • Remove vote                                                                                       |         |

LINK: (2) CRITERION

Benchmarking | Groups
|LinkedIn

## SAMPLE SURVEY REPORT



















## THE CRITERION ADVANTAGE

360-degree view on how you compare to others A pulse on fundamental workplace issues

Track industry changes and trends

A formal fast way to conduct a quick poll with members

Saved time in gathering data

Access to reports to provide support to strategies existing or new



A Portal that offers white papers and articles

Members
Quarterly (virtual)
Insights Review

Members Annual Trends Report

#### **COMING SOON: 1/23/23**





From return to office strategies, subsidy or not, best practice sharing, how are your peers addressing pressing items in the workplace?

#CRITERION IS A MEMBERSHIP BASED SURVEY AND INSIGHTS PLATFORM PROVIDING GREATER VISIBILITY THAN EVER BEFORE.

JOIN NOW: <u>CRITERION Benchmarking | 4xi Global</u> (4xiconsulting.com)

####