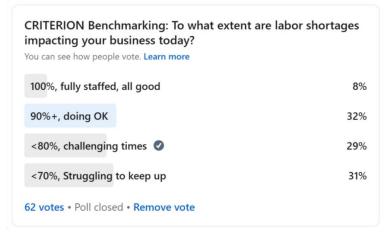

| CRITERION Benchmarking: To what extent are labor shimpacting your business today?  You can see how people vote. Learn more | ortages |
|----------------------------------------------------------------------------------------------------------------------------|---------|
| 100%, fully staffed, all good                                                                                              | 8%      |
| 90%+, doing OK                                                                                                             | 32%     |
| <80%, challenging times •                                                                                                  | 29%     |
| <70%, Struggling to keep up                                                                                                | 31%     |
| 62 votes • Poll closed • Remove vote                                                                                       |         |