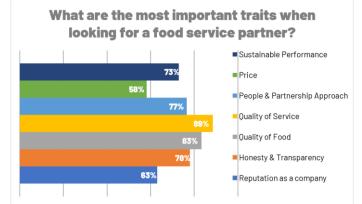

-----------|---------|
| 100%, fully staffed, all good                                                                                              | 8%      |
| 90%+, doing OK                                                                                                             | 32%     |
| <80%, challenging times •                                                                                                  | 29%     |
| <70%, Struggling to keep up                                                                                                | 31%     |
| 62 votes • Poll closed • Remove vote                                                                                       |         |

LINK: (2) CRITERION

Benchmarking | Groups
|LinkedIn

## SAMPLE SURVEY REPORT



















## THE CRITERION ADVANTAGE

360-degree view on how you compare to others A pulse on fundamental workplace issues

Track industry changes and trends

A formal fast way to conduct a quick poll with members

Saved time in gathering data

Access to reports to provide support to strategies existing or new



A Portal that offers white papers and articles

Members
Quarterly (virtual)
Insights Review

Members Annual Trends Report

#### **COMING SOON: 1/23/23**





From return to office strategies, subsidy or not, best practice sharing, how are your peers addressing pressing items in the workplace?

#CRITERION IS A MEMBERSHIP BASED SURVEY AND INSIGHTS PLATFORM PROVIDING GREATER VISIBILITY THAN EVER BEFORE.

JOIN NOW: <u>CRITERION Benchmarking | 4xi Global</u> (4xiconsulting.com)

#### **FAQ