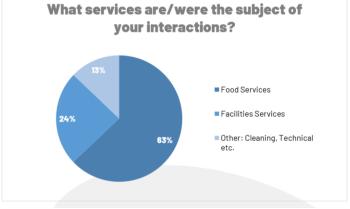

-------------|---------|
| 100%, fully staffed, all good                                                                                              | 8%      |
| 90%+, doing OK                                                                                                             | 32%     |
| <80%, challenging times •                                                                                                  | 29%     |
| <70%, Struggling to keep up                                                                                                | 31%     |
| 62 votes • Poll closed • Remove vote                                                                                       |         |

LINK: (2) CRITERION

Benchmarking | Groups
|LinkedIn

## SAMPLE SURVEY REPORT



















## THE CRITERION ADVANTAGE

360-degree view on how you compare to others A pulse on fundamental workplace issues

Track industry changes and trends

A formal fast way to conduct a quick poll with members

Saved time in gathering data

Access to reports to provide support to strategies existing or new



A Portal that offers white papers and articles

Members
Quarterly (virtual)
Insights Review

Members Annual Trends Report

#### **COMING SOON: 1/23/23**





From return to office strategies, subsidy or not, best practice sharing, how are your peers addressing pressing items in the workplace?

#CRITERION IS A MEMBERSHIP BASED SURVEY AND INSIGHTS PLATFORM PROVIDING GREATER VISIBILITY THAN EVER BEFORE.

JOIN NOW: <u>CRITERION Benchmarking | 4xi Global</u> (4xiconsulting.com)

#### **F