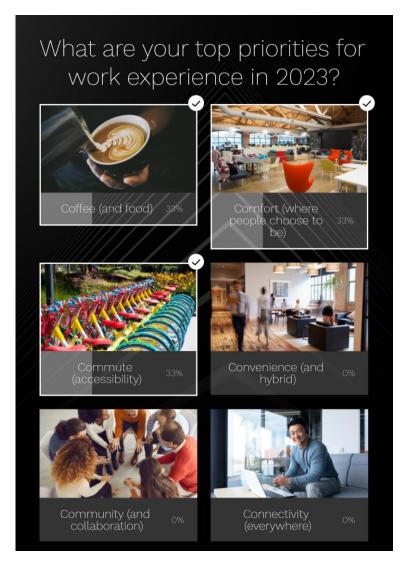

#### **PUBLIC POLLS (SCAN+)**

| CRITERION Benchmarking: What's your top p You can see how people vote. Learn more | riority for 2023? |
|-----------------------------------------------------------------------------------|-------------------|
| Growth & Retention                                                                | 32%               |
| Sustainability                                                                    | 13%               |
| Employee & Customer Experience                                                    | 48%               |
| Right-size Real Estate                                                            | 6%                |
| 31 votes • 2d left • Undo                                                         |                   |