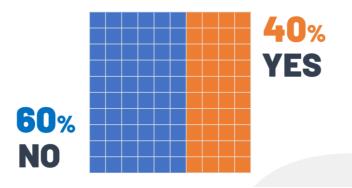

---------|---------|
| 100%, fully staffed, all good                                                                                              | 8%      |
| 90%+, doing OK                                                                                                             | 32%     |
| <80%, challenging times •                                                                                                  | 29%     |
| <70%, Struggling to keep up                                                                                                | 31%     |
| 62 votes • Poll closed • Remove vote                                                                                       |         |

LINK: (2) CRITERION

Benchmarking | Groups
|LinkedIn

## SAMPLE SURVEY REPORT



















## THE CRITERION ADVANTAGE

360-degree view on how you compare to others A pulse on fundamental workplace issues

Track industry changes and trends

A formal fast way to conduct a quick poll with members

Saved time in gathering data

Access to reports to provide support to strategies existing or new



A Portal that offers white papers and articles

Members
Quarterly (virtual)
Insights Review

Members Annual Trends Report

#### **COMING SOON: 1/23/23**





From return to office strategies, subsidy or not, best practice sharing, how are your peers addressing pressing items in the workplace?

#CRITERION IS A MEMBERSHIP BASED SURVEY AND INSIGHTS PLATFORM PROVIDING GREATER VISIBILITY THAN EVER BEFORE.

JOIN NOW: <u>CRITERION Benchmarking | 4xi Global</u> (4xiconsulting.com)

#### **FAQ'S