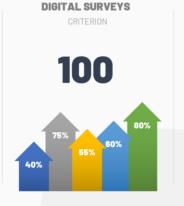

-------------------|---------|
| 100%, fully staffed, all good                                                                                              | 8%      |
| 90%+, doing OK                                                                                                             | 32%     |
| <80%, challenging times •                                                                                                  | 29%     |
| <70%, Struggling to keep up                                                                                                | 31%     |
| 62 votes • Poll closed • Remove vote                                                                                       |         |

LINK: (2) CRITERION

Benchmarking | Groups
|LinkedIn

## SAMPLE SURVEY REPORT



















## THE CRITERION ADVANTAGE

360-degree view on how you compare to others A pulse on fundamental workplace issues

Track industry changes and trends

A formal fast way to conduct a quick poll with members

Saved time in gathering data

Access to reports to provide support to strategies existing or new



A Portal that offers white papers and articles

Members
Quarterly (virtual)
Insights Review

Members Annual Trends Report

#### **COMING SOON: 1/23/23**





From return to office strategies, subsidy or not, best practice sharing, how are your peers addressing pressing items in the workplace?

#CRITERION IS A MEMBERSHIP BASED SURVEY AND INSIGHTS PLATFORM PROVIDING GREATER VISIBILITY THAN EVER BEFORE.

JOIN NOW: <u>CRITERION Benchmarking | 4xi Global</u> (4xiconsulting.com)

##