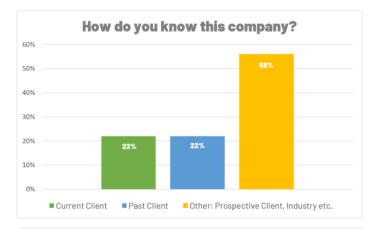

---------------|---------|
| 100%, fully staffed, all good                                                                                              | 8%      |
| 90%+, doing OK                                                                                                             | 32%     |
| <80%, challenging times •                                                                                                  | 29%     |
| <70%, Struggling to keep up                                                                                                | 31%     |
| 62 votes • Poll closed • Remove vote                                                                                       |         |

LINK: (2) CRITERION

Benchmarking | Groups
|LinkedIn

## SAMPLE SURVEY REPORT



















## THE CRITERION ADVANTAGE

360-degree view on how you compare to others A pulse on fundamental workplace issues

Track industry changes and trends

A formal fast way to conduct a quick poll with members

Saved time in gathering data

Access to reports to provide support to strategies existing or new



A Portal that offers white papers and articles

Members
Quarterly (virtual)
Insights Review

Members Annual Trends Report

#### **COMING SOON: 1/23/23**





From return to office strategies, subsidy or not, best practice sharing, how are your peers addressing pressing items in the workplace?

#CRITERION IS A MEMBERSHIP BASED SURVEY AND INSIGHTS PLATFORM PROVIDING GREATER VISIBILITY THAN EVER BEFORE.

JOIN NOW: <u>CRITERION Benchmarking | 4xi Global</u> (4xiconsulting.com)

#### *