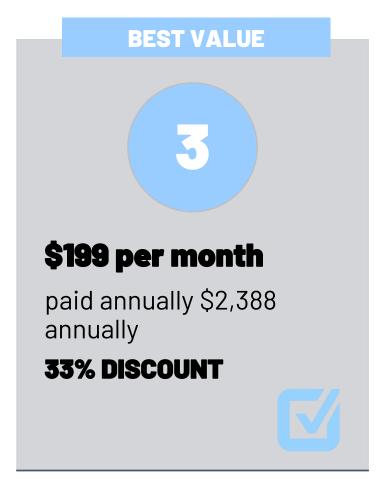

#### **PRICING & PAYMENT SCHEDULE OPTIONS**

paid monthly, 12 months commitment \$3,588 annually

\$299 per month

\$249 per month paid semi-annually 2 X \$1,494, \$2,988 **16% DISCOUNT** 

#### How much does membership cost?

We have 3 different membership plans: the equivalent of \$199 per month when paid annually in advance, \$249 per month when paid bi-annually in advance, and \$299 when paid monthly. Each pricing plan is a 12-month commitment.